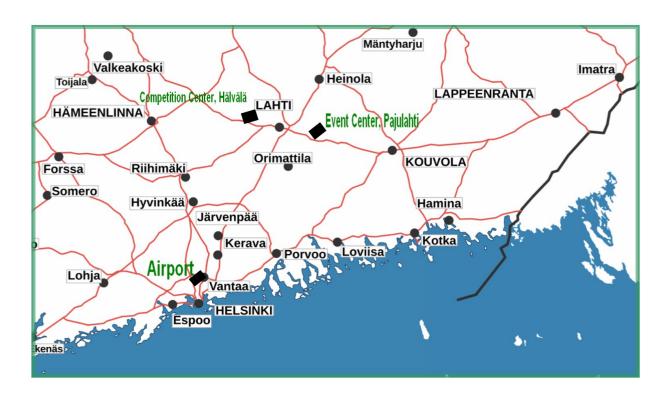

### Race areas

Hälvälä shooting range, Ampumaradantie 111, 15880 Hollola. All events will be held at the same competition center. The competition center is situated 35 km from the event center. See annex A

# Arrival