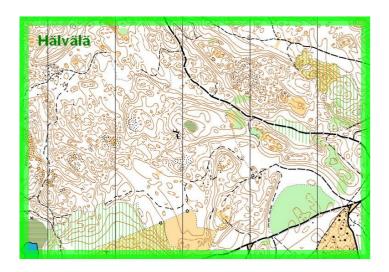

### Race areas

Hälvälä shooting range, Ampumaradantie 111, 15880 Hollola. All events will be held at the same competition center. The competition center is situated 35 km from the event center. See annex A

# Map & terrain

Hälvälä, scale 1:10000 for all classes, equidistance 5 m, map from 2018/2019

Tiirismaa (official training), scale 1:10 000 for all classes, equidistance 5 m, map 2017

# Annex A

# Competition area classic, sprit, relay