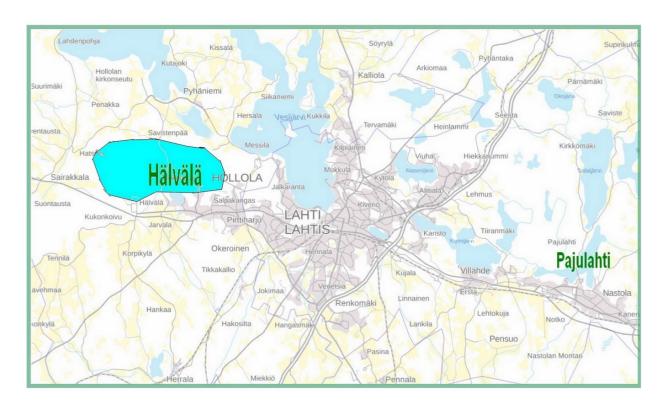

### Race areas

Hälvälä shooting range, Ampumaradantie 111, 15880 Hollola. All events will be held at the same competition center. The competition center is situated 35 km from the event center. See annex A