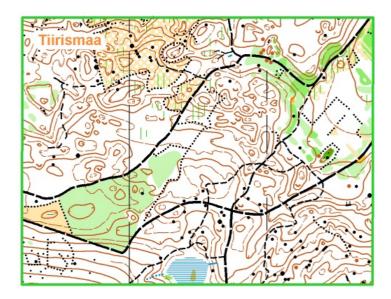

### Race areas

Hälvälä shooting range, Ampumaradantie 111, 15880 Hollola. All events will be held at the same competition center. The competition center is situated 35 km from the event center. See annex A

# Map & terrain

Hälvälä, scale 1:10000 for all classes, equidistance 5 m, map from 2018/2019

Tiirismaa (official training), scale 1:10 000 for all classes, equidistance 5 m, map 2017