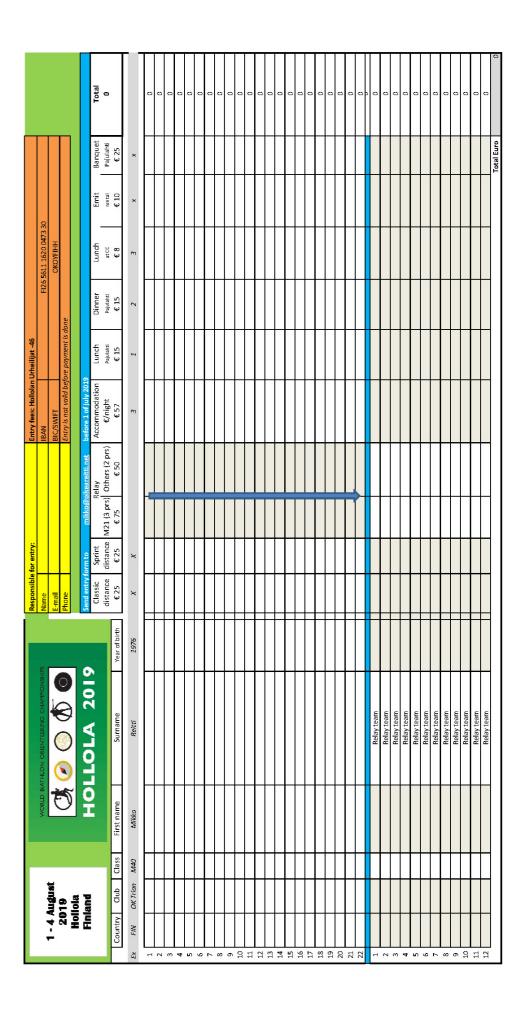

## **Entry and fees**

The entry fee has to be paid until July 1st, 2019. The entry form is now published at the competition web-page <a href="www.hollolanurheilijat.com">www.hollolanurheilijat.com</a> and also in this bulletin. We hope that all entries are send by nations or by clubs.

Fees for all classes:

Classic: 25 EUR / participant

Sprint: 25 EUR / participant

Relay: 50 EUR / team, except M21: 75 EUR / team

Payments to Hollolan Urheilijat bank account at the same time as the entry

IBAN: FI26 5611 1620 0473 30

#### **Accommodation**

We can offer accommodation in twin rooms (2 beds) at the Olympic training center Pajulahti. There is a toilet and bath in every room, including bed sheets.

The price for accommodation including breakfast is 57 Euros per person per night. All reservation for accommodation are to be ordered on the entry form.

#### Prices:

Lunch at the Event center Pajulahti 15 eur (Thursday)
Dinner at the Event center Pajulahti 15 eur (Thursday, Friday, Sunday)
Lunch at the competition center Hälvälä 8 eur (Friday, Saturday and Sunday)
Banguet at the Event center Pajulahti 25 eur (Saturday)

All food orders and banquet are to be ordered on the entry form.

If you have any questions please don't hesitate to contact us (see organization above).

Our new website <u>www.hollolanurheilijat.com</u> is now opened, but remember also to check us out on Facebook "World Biathlon Orienteering Championships".