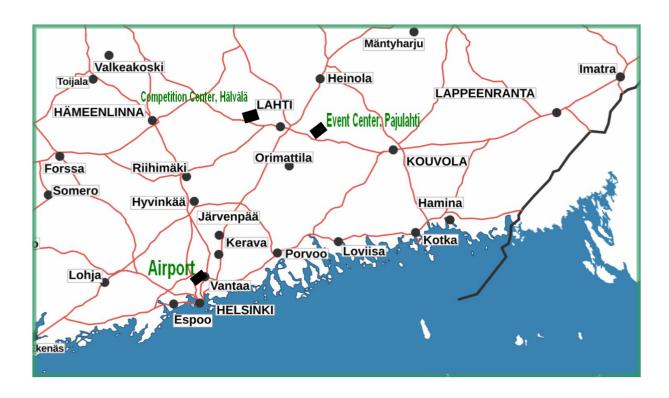

#### Race areas

Hälvälä shooting range, Ampumaradantie 111, 15880 Hollola. All events will be held at the same competition center. The competition center is situated 35 km from the event center. See annex A

## Arrival