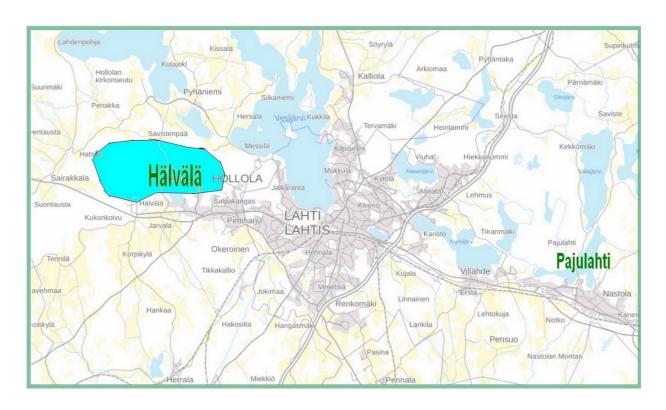

#### Race areas

Hälvälä shooting range, Ampumaradantie 111, 15880 Hollola. All events will be held at the same competition center. The competition center is situated 35 km from the event center. See annex A

## Map & terrain

Hälvälä, scale 1:10000 for all classes, equidistance 5 m, map from 2018/2019

Tiirismaa (official training), scale 1:10 000 for all classes, equidistance 5 m, map 2017