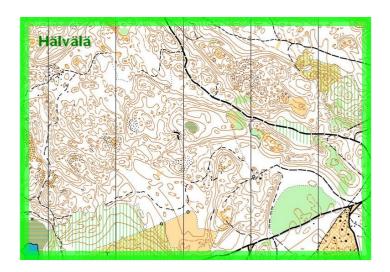

#### Race areas

Hälvälä shooting range, Ampumaradantie 111, 15880 Hollola. All events will be held at the same competition center. The competition center is situated 35 km from the event center. See annex A

## Map & terrain

Hälvälä, scale 1:10000 for all classes, equidistance 5 m, map from 2018/2019

Tiirismaa (official training), scale 1:10 000 for all classes, equidistance 5 m, map 2017

# Competition area classic, sprit, relay