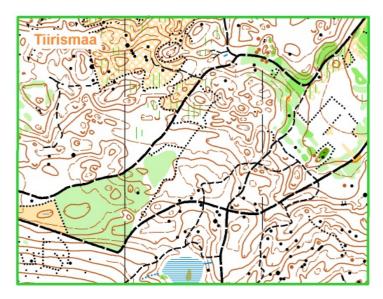

## Map & terrain

Hälvälä, scale 1:10000 for all classes, equidistance 5 m, map from 2018/2019

Tiirismaa (official training), scale 1:10 000 for all classes, equidistance 5 m, map 2017

#### Race areas

Hälvälä shooting range, Ampumaradantie 111, 15880 Hollola. All events will be held at the same competition center. The competition center is situated 35 km from the event center. See annex A